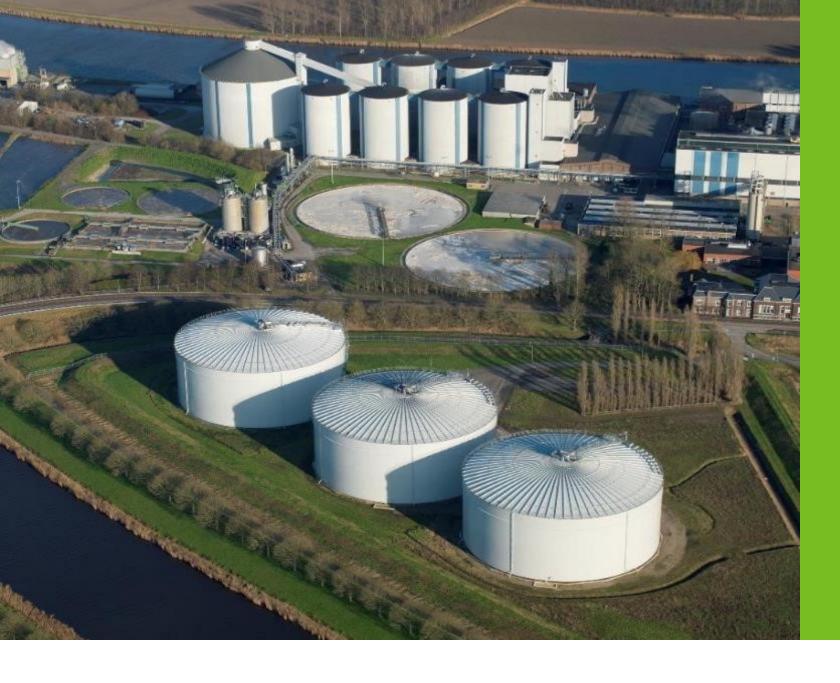

## **Cosun Beet Company**

- 3 sugar factories
- 2 speciality factories
- 1 export terminal Eemshaven
- 3 biomass digesters (green gas)
- 1 bio-ethanol installation