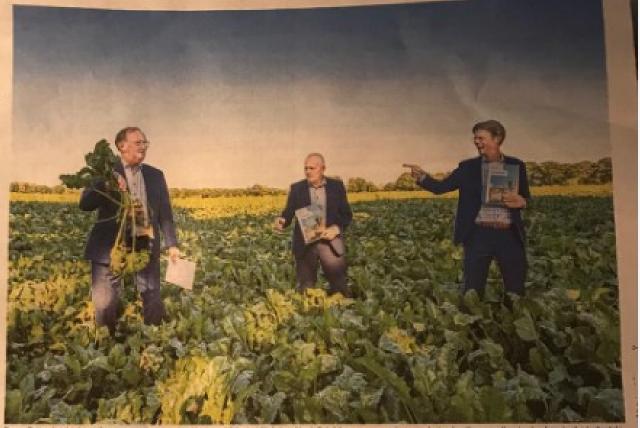

## Suikerbiet als chemische motor

Suiker biedt grote mogelijkheden voor verdere vergroening van de chemie in Noord-Nederland. De bietencampagne van Cosun Beet Company in Hoogkerk start vandaag en werd gistermiddag ingeluid met een suikeragenda. Een visie op suiker in de chemie tot 2050.

CHOLD BRANDSMA

A lle voorwaarden voor so ker als biogrondstof voo de dhemie in het Noorde zijn aanwazig. In Drenth in Groningen wordt de suikerbie g grote schaal geteeld. De suikerbie

Bram Fetter (rechts) van Cosun en gedeputeerden Weebrand Rijsebol (links) en Hunk Brink lanceren een plan over het gebruik van suiker in de chemische industrie.