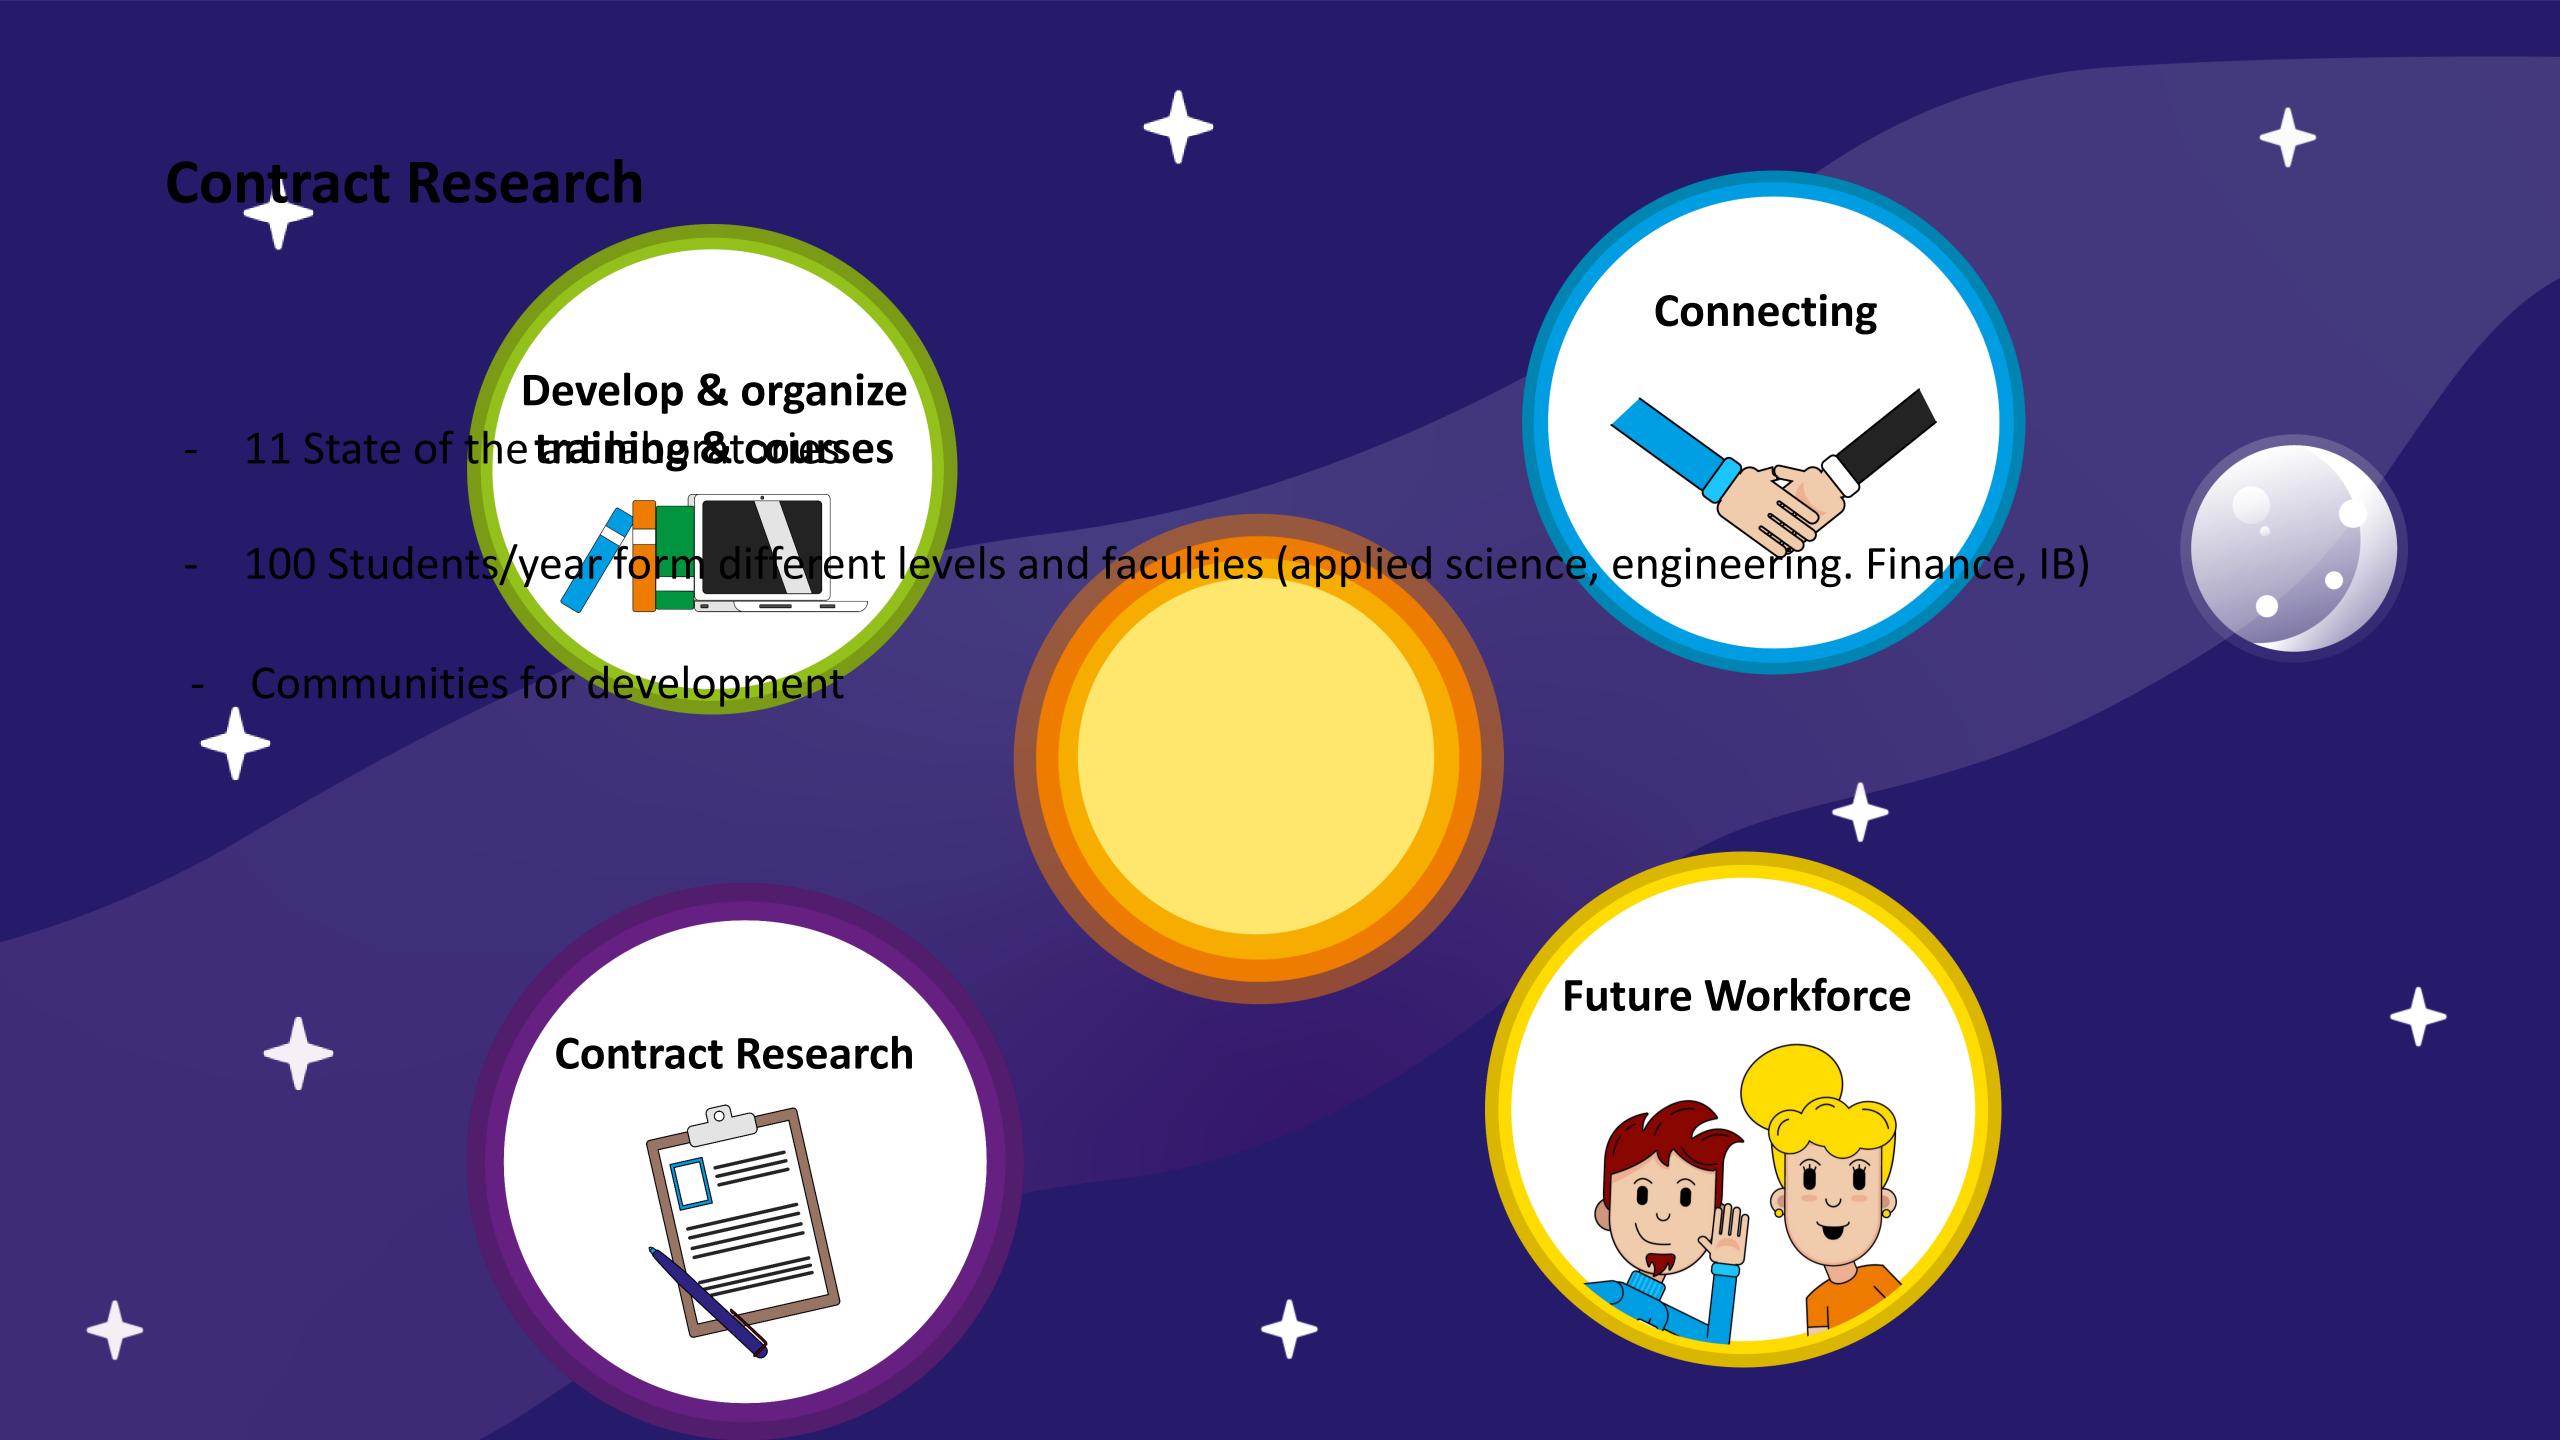

## How: Community for Development (CfD)

### Young professional

CfD

#### **Experienced professional**

### Larger projects related to sustainability