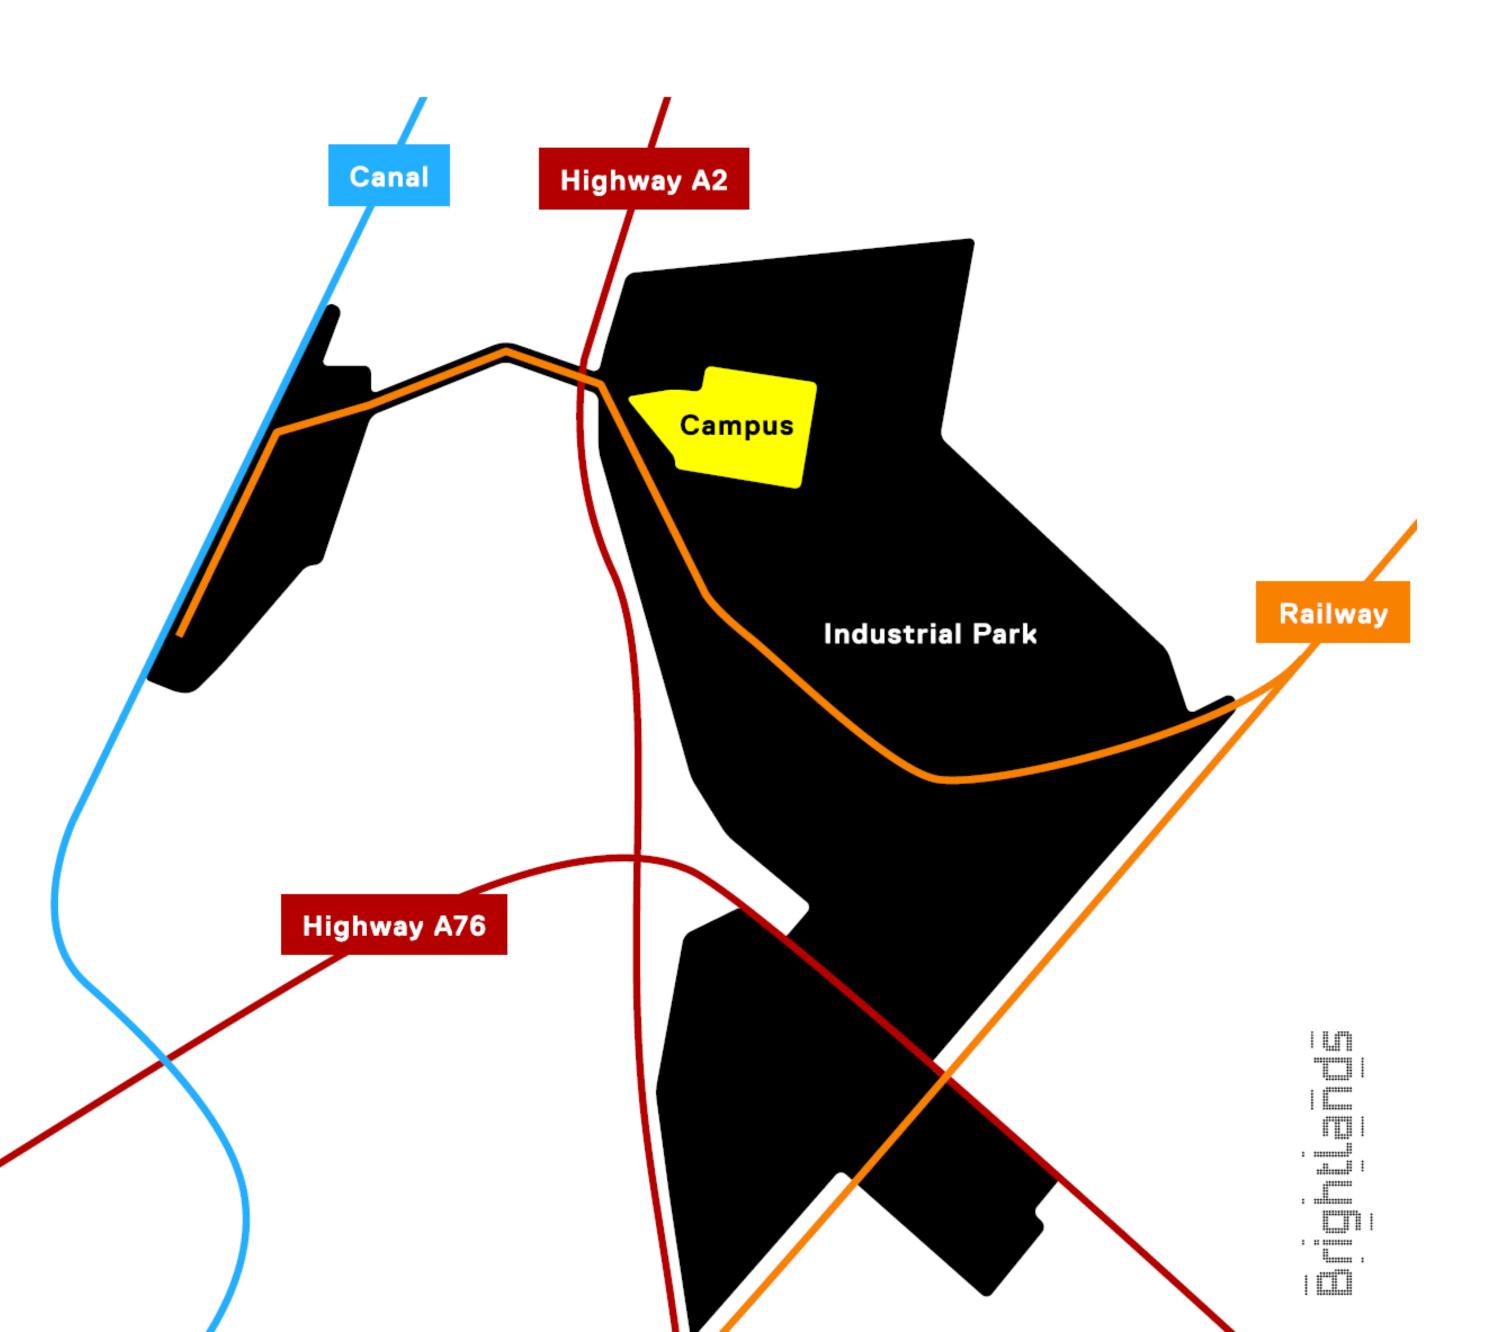

## Where: Chemelot Industrial Park

## Figures (2022)

- Chemelot
  Industrial Park
  - 800 ha
  - 80 companies
  - 5.000 FTE
- Brightlands
  Chemelot Campus
  - 20 ha
  - Open Innovation Campus
  - 107 companies & knowledge institutes
  - 3.000 FTE