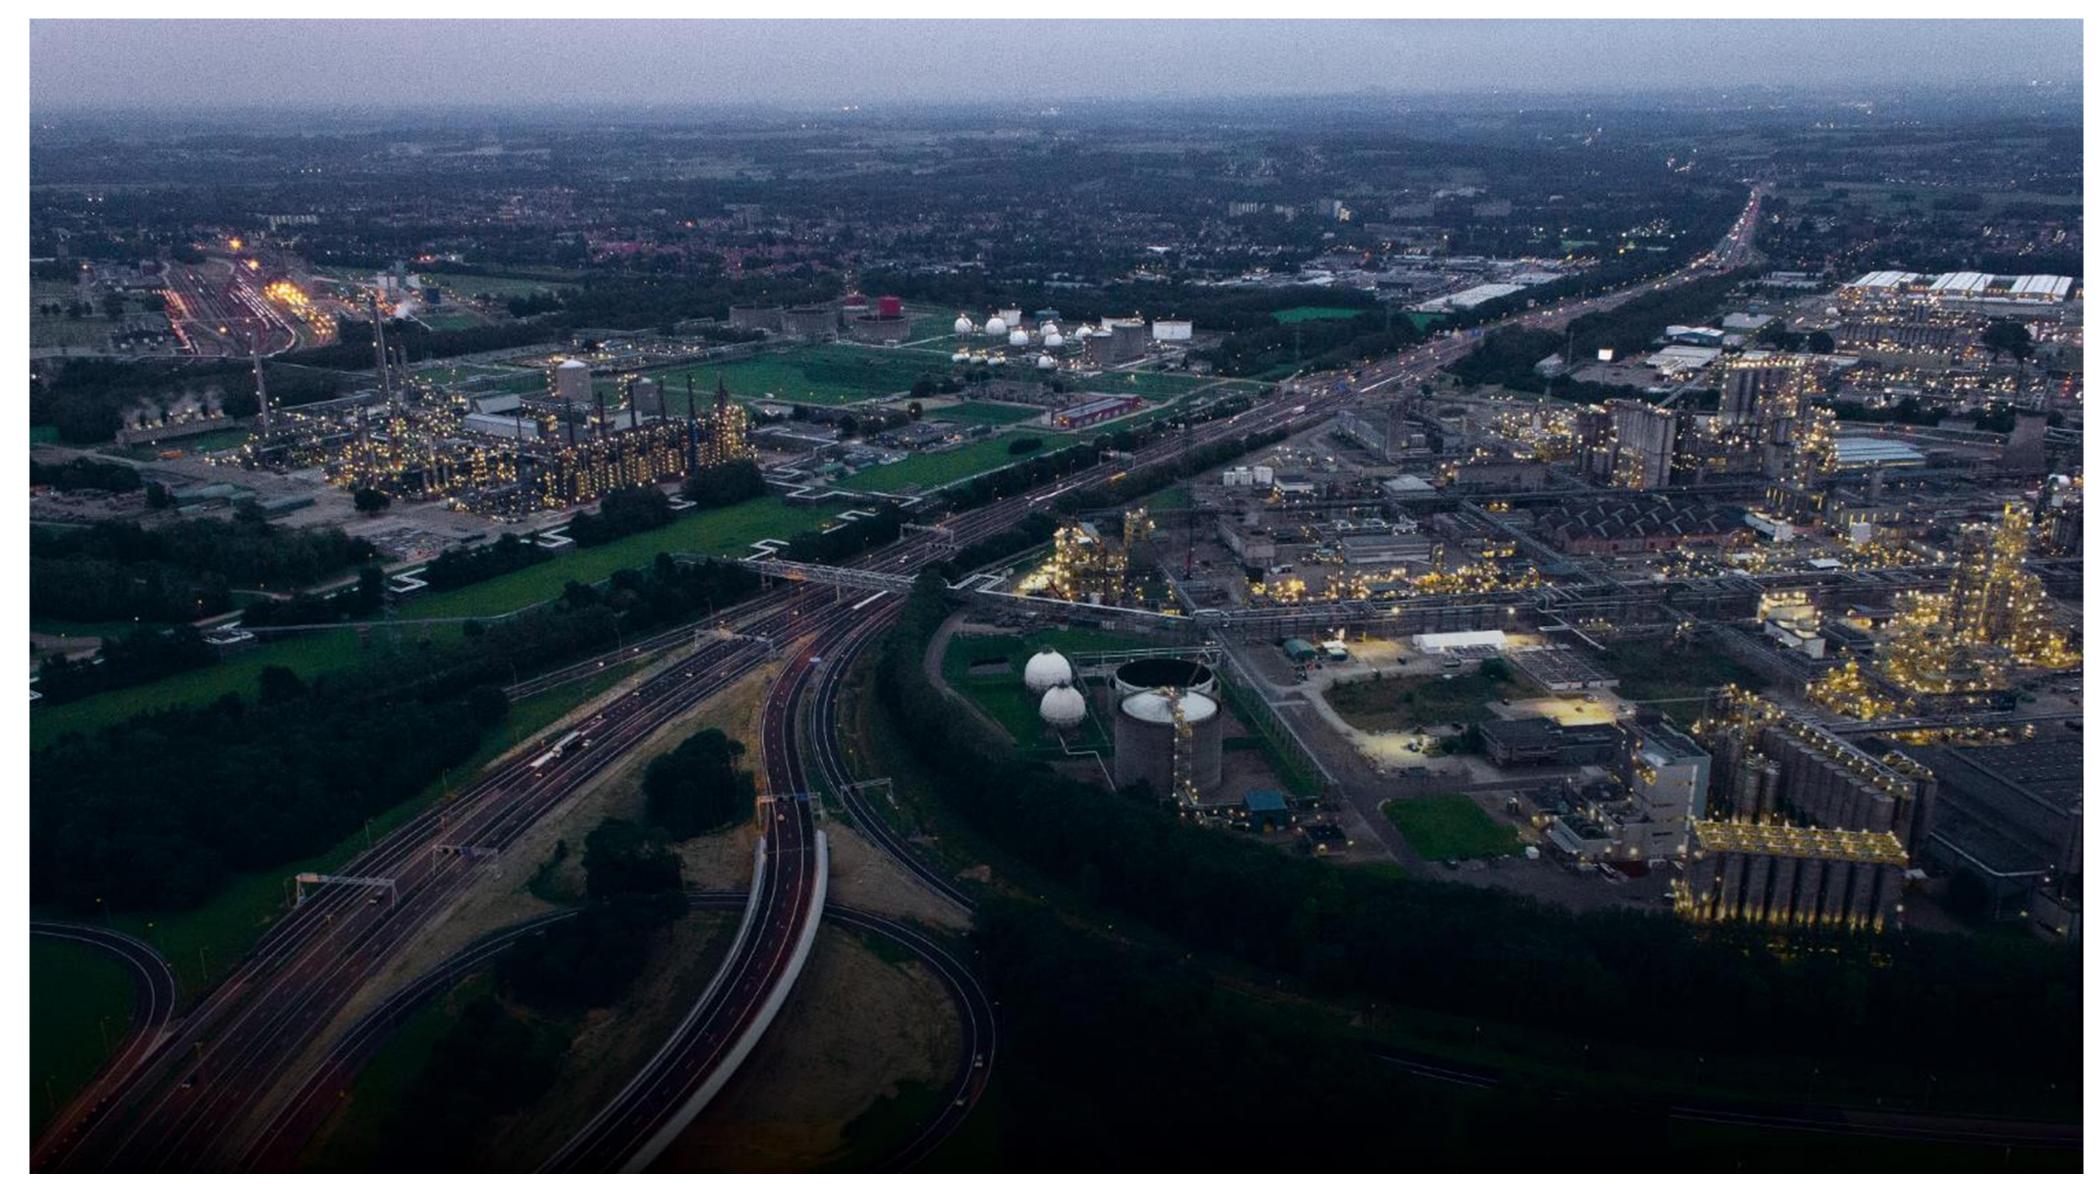

## Where: Chemelot Industrial Park

## Figures (2022)

- Chemelot
  Industrial Park
  - 800 ha
  - 80 companies
  - 5.000 FTE
- Brightlands
  Chemelot Campus
  - 20 ha
  - Open Innovation Campus
  - 107 companies & knowledge institutes
  - 3.000 FTE