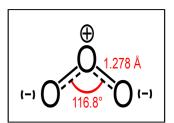

For further information, please consult:

www.europarl.europa.eu/ news/expert/default\_en.htm

EU updates legislation on ozone layer

Ozone or trioxygen (O3) is a triatomic molecule, consisting of three oxygen atoms